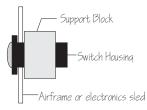

## **Arming Switch**

This screw type arming switch mounts in a 3/8" hole. See cutaway view below. The support block is reversible for either airframe mounting, or flat surface mounting. When you are satisfied with the fit and placement, epoxy the support block to the switch to hold it in place.

<u>Cut-Away View</u>

Insert switch through hole in airframe Epoxy support block to switch.